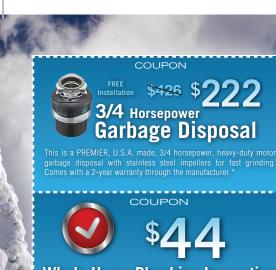

## Drain Clean or Camera Inspection

Includes snaking any drain line, even the main